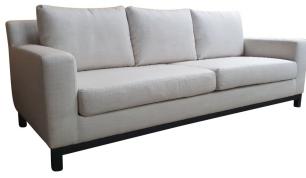

Glide Boheme

Glide Standard

## **Specifications:**

Available as a chair, 2 seater, 2.5 seater, 3 seater, 3.5 seater and 4 seater

2 versions available: Standard Glide and Glide Boheme which has French seam on frame and mattress style seat cushion with tufting.