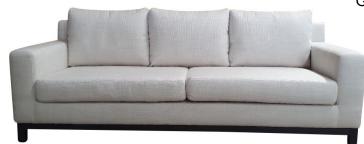

Glide Boheme

Glide Standard

## **Specifications:**

Available as a chair, 2 seater, 2.5 seater, 3 seater, 3.5 seater and 4 seater

2 versions available: Standard Glide and Glide Boheme which has French seam on frame and mattress style seat cushion with tufting.