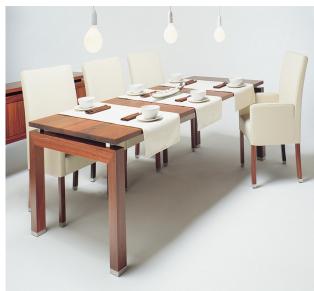

# Presto

### **Specifications:**

Available as a dining table, dining chair, credenza and coffee table.

### Dimensions (mm):

Chair: 610W x 600D x 1000H

Dining table: 2300W x 1010D x 740H Coffee table: 1200W x 1200D x 300H Sideboard: 1810W x 440D x 800H

## **Options:**

Fabric or leather to your selections Various timber and stain options available Various steel finishes available