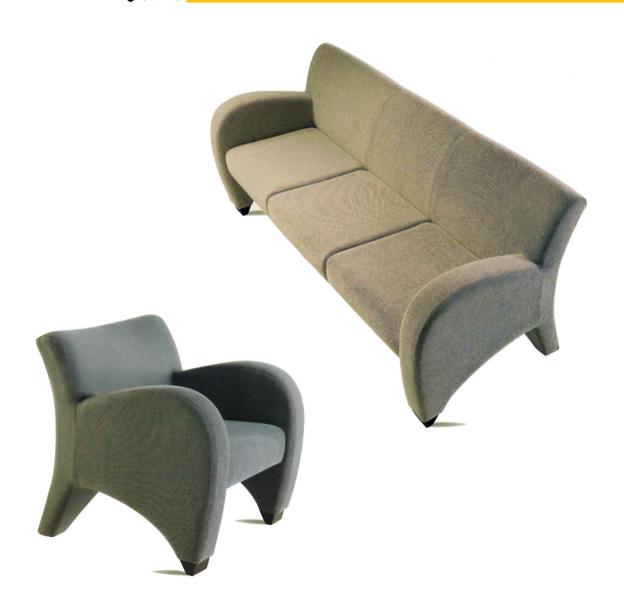

#### **Specifications**

Available as a chair, 2 seater, 2.5 seater & 3 seater Frame: dressed jarrah and structural strength formply

Padding: Premium grade polyurethane foam

Springing: fully guaranteed elastabelt

Cushioning seat: fully guaranteed high resilience foam
Cushioning back: premium grade polyurethane foam

#### Dimensions (mm)

Chair: 780W x 820D x 840H

2 seater: 1360W x 820D x 840H 2.5 seater: 1640W x 820D x 840H 3 seater: 1910W x 820D x 840H Low back: 650W x 760D x 840H High back: 50W x 760D x 980H

### **Options**

Fabric or leather to your selection