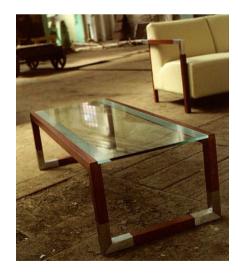

## **Dimensions (mm)**

Chair: 700W x 800D x 760H

2 seater: 1300W x 800D x 760H 3 seater: 1900W x 800D x 760H

Coffee table: 1200W x 500D x 350H

## **Options**

Fabric or leather to your selections

Matching coffee table