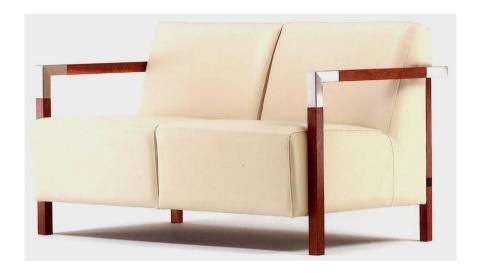

## **Specifications**

Available as a chair, 2 seater or 3 seater

Frame: dressed jarrah and structural strength formply

Padding: Premium grade polyurethane foam

Springing: fully guaranteed elastabelt

Cushioning seat: fully guaranteed high resilience foam

## **Dimensions (mm)**

Chair: 700W x 800D x 760H

2 seater: 1300W x 800D x 760H 3 seater: 1900W x 800D x 760H

Coffee table: 1200W x 500D x 350H

## **Options**

Fabric or leather to your selections

Matching coffee table