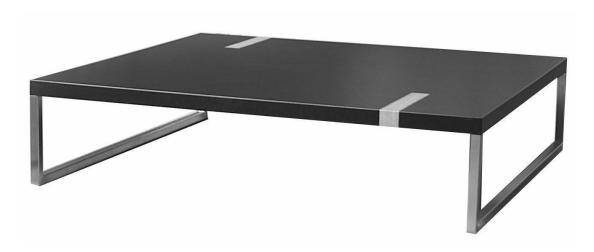

#### **Specifications:**

Available as a tub, chair, 2 seater, 2.5 seater & 3 seater with matching table.

### Dimensions (mm):

Tub: 710W x 630D x 770H Chair: 730W x 840D x 800H

2 seater: 1280W x 840D x 800H 2.5 seater: 1540W x 840D x 800H Table: 1200W x 1200D x 280H

#### **Options:**

Fabric or leather to your selections

Various timber and stain options available

Various steel finishes available