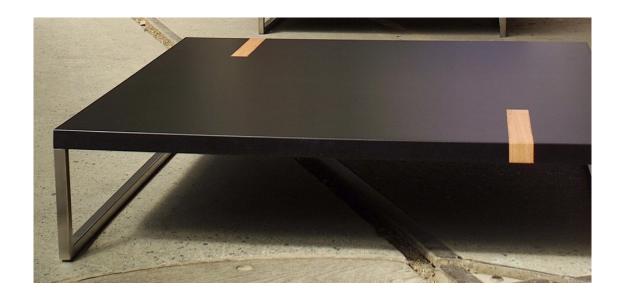

#### **Specifications:**

Available as a tub, chair, 2 seater, 2.5 seater & 3 seater with matching table.

### Dimensions (mm):

Tub: 710W x 630D x 770H Chair: 730W x 840D x 800H

2 seater: 1280W x 840D x 800H 2.5 seater: 1540W x 840D x 800H Table: 1200W x 1200D x 280H

#### **Options:**

Fabric or leather to your selections

Various timber and stain options available

Various steel finishes available