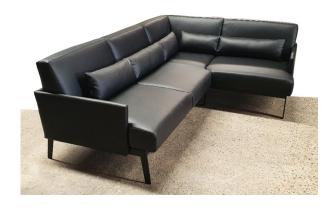

# Asti

#### **Specifications:**

Available as a chair, 2 seater, 2.5 seater, 3 seater, 3.5 seater and 4 seater

Available in L-shape configuration to your specifications Frame: dressed jarrah and structural strength formply

## Dimensions (mm):

Chair: 750W x 850D x 700H

2 seater: 1500W x 850D x 700H 2.5 seater: 1750W x 850D x 700H 3 seater: 2000W x 850D x 700H 3.5 seater 2250W x 850D x 700H

3.5 segter 2500W x 850D x 700H

L-shape to your dimensions

# **Options:**

Fabric or leather to your selections Steel legs available in various finishes