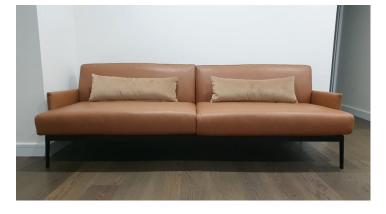

# Asti

#### **Specifications:**

Available as a chair, 2 seater, 2.5 seater, 3 seater, 3.5 seater and 4 seater

Available in L-shape configuration to your specifications Frame: dressed jarrah and structural strength formply

## Dimensions (mm):

Chair: 750W x 850D x 700H

2 seater: 1500W x 850D x 700H 2.5 seater: 1750W x 850D x 700H 3 seater: 2000W x 850D x 700H 3.5 seater 2250W x 850D x 700H

3.5 segter 2500W x 850D x 700H

L-shape to your dimensions

# **Options:**

Fabric or leather to your selections Steel legs available in various finishes