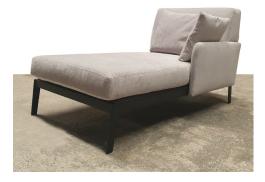

# Asti

#### **Specifications:**

Available as a chair, 2 seater, 2.5 seater, 3 seater, 3.5 seater and 4 seater

Available in L-shape configuration to your specifications Frame: dressed jarrah and structural strength formply

## Dimensions (mm):

Chair: 750W x 850D x 700H

2 seater: 1500W x 850D x 700H 2.5 seater: 1750W x 850D x 700H 3 seater: 2000W x 850D x 700H 3.5 seater 2250W x 850D x 700H

3.5 segter 2500W x 850D x 700H

L-shape to your dimensions

# **Options:**

Fabric or leather to your selections Steel legs available in various finishes