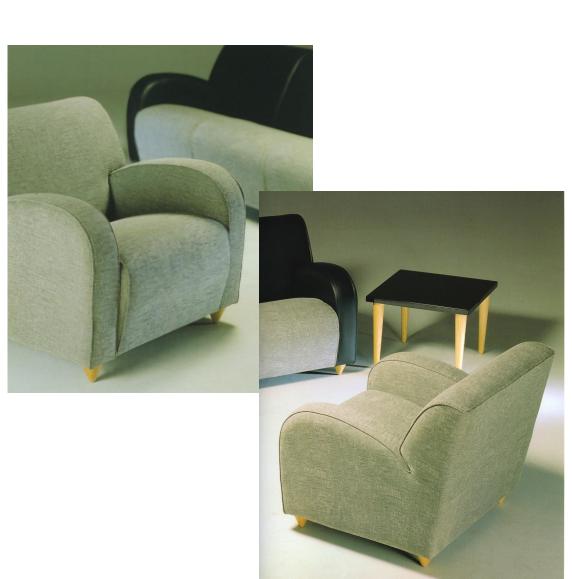

### **Specifications:**

Available as a chair, 2 seater, 2.5 seater & 3 seater
Frame: dressed jarrah and structural strength formply
Padding: Premium grade polyurethane foam
Springing: fully guaranteed elastabelt
Cushioning seat: fully guaranteed high resilience foam
Cushioning back: premium grade polyurethane foam

#### Dimensions (mm):

Chair: 860W x 910D x 790H 2 seater: 1510W x 910D x 790H 2.5 seater: 1710W x 910D x 790H 3 seater: 2100W x 910D x 790H Coffee table: 600W x 600D x 445H

#### **Options:**

Fabric or leather to your selection

Timber stained to a colour of your choice