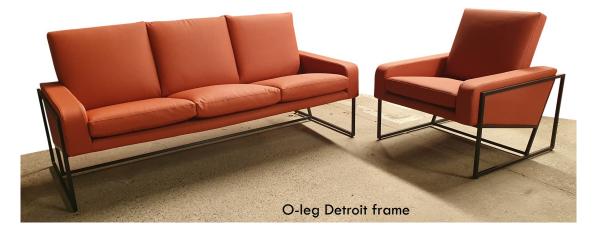

### Specifications:

Standard frame available as a chair (only) O-leg frame available as a chair, 2 seater and 3 seater

#### Dimensions (mm):

Chair (with standard frame): 770W x 865D x 850H Chair (with O-leg frame): 810W x 745D x 800H 2 seater (with O-leg frame): 1300W x 745D x 800H 3 seater (with O-leg frame): 2000W x 745D x 800H Seat height: 450 Arm height: 600