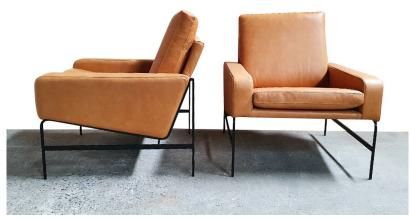

Standard Detroit frame

### Specifications:

Standard frame available as a chair (only) O-leg frame available as a chair, 2 seater and 3 seater

#### Dimensions (mm):

Chair (with standard frame): 770W x 865D x 850H Chair (with O-leg frame): 810W x 745D x 800H 2 seater (with O-leg frame): 1300W x 745D x 800H 3 seater (with O-leg frame): 2000W x 745D x 800H Seat height: 450 Arm height: 600