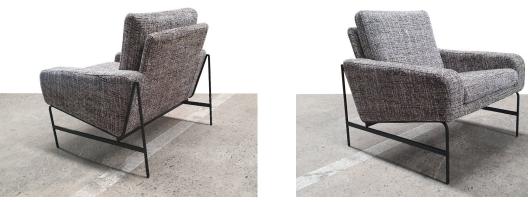

### Specifications:

Standard frame available as a chair (only) O-leg frame available as a chair, 2 seater and 3 seater

#### Dimensions (mm):

Chair (with standard frame): 770W x 865D x 850H Chair (with O-leg frame): 810W x 745D x 800H 2 seater (with O-leg frame): 1300W x 745D x 800H 3 seater (with O-leg frame): 2000W x 745D x 800H Seat height: 450 Arm height: 600

## **Options:**

Fabric or leather to your selections Metal frame available in a choice of colours Available in standard or O-leg frame