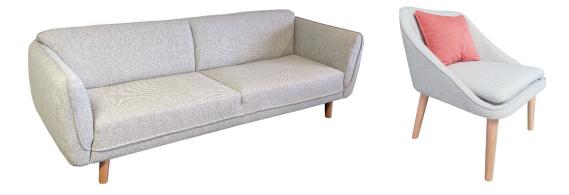

# Andi

# Specifications:

Available as a chair, tub chair, 2 seater, 2.5 seater, 3 seater, 3.5 seater and 4 seater sofa. Frame: dressed jarrah and structural strength formply Padding: Premium grade polyurethane foam Springing: fully guaranteed elastabelt Cushioning seat: fully guaranteed high resilience foam Cushioning back: premium grade polyurethane foam

#### **Dimensions (mm):**

Chair: 730 W x 700 D x 900 H Tub chair: 900 W x 860 D x 770 H 2 seater: 1500 W x 860 D x 770 H 2.5 seater: 1800 W x 860 D x 770 H 3 seater: 2100 W x 860 D x 770 H 3.5 seater: 2400 W x 860 D x 770 H 4 seater: 2700 W x 860 D x 770 H