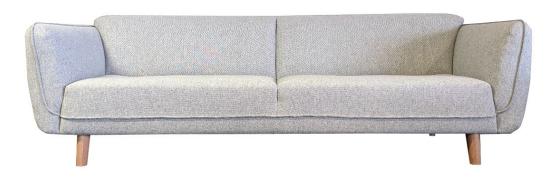

# Andi

# Specifications:

Available as a chair, tub chair, 2 seater, 2.5 seater, 3 seater, 3.5 seater and 4 seater sofa. Frame: dressed jarrah and structural strength formply Padding: Premium grade polyurethane foam Springing: fully guaranteed elastabelt Cushioning seat: fully guaranteed high resilience foam Cushioning back: premium grade polyurethane foam

#### **Dimensions (mm):**

Chair: 730 W x 700 D x 900 H Tub chair: 900 W x 860 D x 770 H 2 seater: 1500 W x 860 D x 770 H 2.5 seater: 1800 W x 860 D x 770 H 3 seater: 2100 W x 860 D x 770 H 3.5 seater: 2400 W x 860 D x 770 H 4 seater: 2700 W x 860 D x 770 H